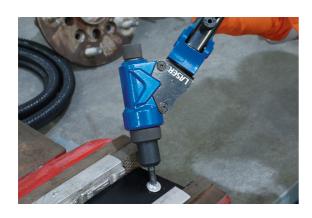

## 3-in-1 Riveter, RivNut & Reaming Tool

This robust multifunction tool combines a rivet gun, capable of installing both pop rivets and rivnuts/nut rivets, with a reamer/nibbler tool suitable for use on stainless steel, galvanised steel and aluminium. It comes supplied with 2 different reaming mandrels, suitable for cutting curved and square edges. RivNut mandrel sizes include M3, M4, M5 and M6, together with colour coded rivet heads suitable for fitting 2.4, 3.2, 4.0 and 4.8mm rivets. It also features soft grip handles allowing for easy one handed operation along with a 360° swivel head for ease of access.