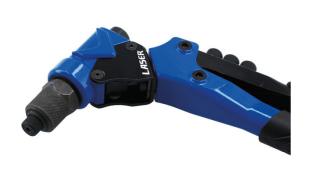

## 3-in-1 Riveter, RivNut & Reaming Tool

This robust multifunction tool combines a rivet gun, capable of installing both pop rivets and rivnuts/nut rivets, with a reamer/nibbler tool suitable for use on stainless steel, galvanised steel and aluminium. It comes supplied with 2 different reaming mandrels, suitable for cutting curved and square edges. RivNut mandrel sizes include M3, M4, M5 and M6, together with colour coded rivet heads suitable for fitting 2.4, 3.2, 4.0 and 4.8mm rivets. It also features soft grip handles allowing for easy one handed operation along with a 360° swivel head for ease of access.

## **Additional Information**

- 3-in-1 rivet, rivet nut and reaming tool, allowing one handed operation, with 360° swivel action head.
- 4x rivet heads, suitable for: 2.4, 3.2, 4.0 and 4.8mm rivets which are stored in the handle for easy access and selection of correct size.
- 4x mandrels, suitable for: M3, M4, M5 and M6 RivNuts.
- · Reaming/nibbler function for both curved or square edges, suitable for: 1mm stainless steel, 2mm aluminium and 2mm galvanized steel.
- RivNuts and rivets available separately, please See Laser Part Nos. 0980 0983 (RivNuts) and 1799 1802 (rivets). Connect
  Consumables offers mixed sets of assorted rivets, see Part Nos. 31843 (assorted rivets, 475pc) and 31844 (assorted black rivets,