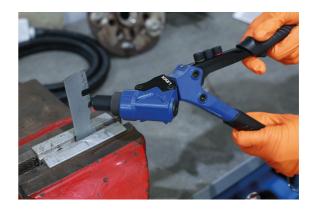

## 3-in-1 Riveter, RivNut & Reaming Tool

This robust multifunction tool combines a rivet gun, capable of installing both pop rivets and rivnuts/nut rivets, with a reamer/nibbler tool suitable for use on stainless steel, galvanised steel and aluminium. It comes supplied with 2 different reaming mandrels, suitable for cutting curved and square edges. RivNut mandrel sizes include M3, M4, M5 and M6, together with colour coded rivet heads suitable for fitting 2.4, 3.2, 4.0 and 4.8mm rivets. It also features soft grip handles allowing for easy one handed operation along with a 360° swivel head for ease of access.