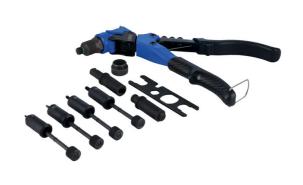

## 3-in-1 Riveter, RivNut & Reaming Tool

This robust multifunction tool combines a rivet gun, capable of installing both pop rivets and rivnuts/nut rivets, with a reamer/nibbler tool suitable for use on stainless steel, galvanised steel and aluminium. It comes supplied with 2 different reaming mandrels, suitable for cutting curved and square edges. RivNut mandrel sizes include M3, M4, M5 and M6, together with colour coded rivet heads suitable for fitting 2.4, 3.2, 4.0 and 4.8mm rivets. It also features soft grip handles allowing for easy one handed operation along with a 360° swivel head for ease of access.

## **Additional Information**

- 3-in-1 rivet, rivet nut and reaming tool, allowing one handed operation, with 360° swivel action head.
- 4x rivet heads, suitable for: 2.4, 3.2, 4.0 and 4.8mm rivets which are stored in the handle for easy access and selection of correct size.
- 4x mandrels, suitable for: M3, M4, M5 and M6 RivNuts.
- · Reaming/nibbler function for both curved or square edges, suitable for: 1mm stainless steel, 2mm aluminium and 2mm galvanized steel.
- RivNuts and rivets available separately, please See Laser Part Nos. 0980 0983 (RivNuts) and 1799 1802 (rivets). Connect
  Consumables offers mixed sets of assorted rivets, see Part Nos. 31843 (assorted rivets, 475pc) and 31844 (assorted black rivets,