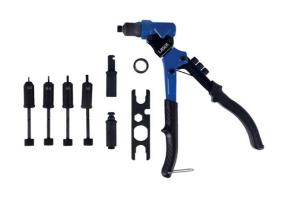

## 3-in-1 Riveter, RivNut & Reaming Tool

This robust multifunction tool combines a rivet gun, capable of installing both pop rivets and rivnuts/nut rivets, with a reamer/nibbler tool suitable for use on stainless steel, galvanised steel and aluminium. It comes supplied with 2 different reaming mandrels, suitable for cutting curved and square edges. RivNut mandrel sizes include M3, M4, M5 and M6, together with colour coded rivet heads suitable for fitting 2.4, 3.2, 4.0 and 4.8mm rivets. It also features soft grip handles allowing for easy one handed operation along with a 360° swivel head for ease of access.

## **Additional Information**

- 3-in-1 rivet, rivet nut and reaming tool, allowing one handed operation, with 360° swivel action head.
- 4x rivet heads, suitable for: 2.4, 3.2, 4.0 and 4.8mm rivets which are stored in the handle for easy access and selection of correct size.
- 4x mandrels, suitable for: M3, M4, M5 and M6 RivNuts.
- · Reaming/nibbler function for both curved or square edges, suitable for: 1mm stainless steel, 2mm aluminium and 2mm galvanized steel.
- RivNuts and rivets available separately, please See Laser Part Nos. 0980 0983 (RivNuts) and 1799 1802 (rivets). Connect
  Consumables offers mixed sets of assorted rivets, see Part Nos. 31843 (assorted rivets, 475pc) and 31844 (assorted black rivets,