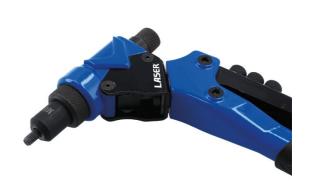

## 3-in-1 Riveter, RivNut & Reaming Tool

This robust multifunction tool combines a rivet gun, capable of installing both pop rivets and rivnuts/nut rivets, with a reamer/nibbler tool suitable for use on stainless steel, galvanised steel and aluminium. It comes supplied with 2 different reaming mandrels, suitable for cutting curved and square edges. RivNut mandrel sizes include M3, M4, M5 and M6, together with colour coded rivet heads suitable for fitting 2.4, 3.2, 4.0 and 4.8mm rivets. It also features soft grip handles allowing for easy one handed operation along with a 360° swivel head for ease of access.

## **Additional Information**

- 3-in-1 rivet, rivet nut and reaming tool, allowing one handed operation, with 360° swivel action head.
- 4x rivet heads, suitable for: 2.4, 3.2, 4.0 and 4.8mm rivets which are stored in the handle for easy access and selection of correct size.
- 4x mandrels, suitable for: M3, M4, M5 and M6 RivNuts.
- · Reaming/nibbler function for both curved or square edges, suitable for: 1mm stainless steel, 2mm aluminium and 2mm galvanized steel.
- RivNuts and rivets available separately, please See Laser Part Nos. 0980 0983 (RivNuts) and 1799 1802 (rivets). Connect
  Consumables offers mixed sets of assorted rivets, see Part Nos. 31843 (assorted rivets, 475pc) and 31844 (assorted black rivets,