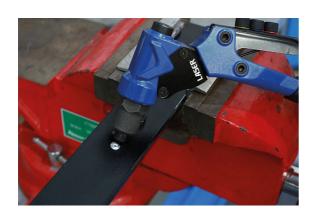

## 3-in-1 Riveter, RivNut & Reaming Tool

This robust multifunction tool combines a rivet gun, capable of installing both pop rivets and rivnuts/nut rivets, with a reamer/nibbler tool suitable for use on stainless steel, galvanised steel and aluminium. It comes supplied with 2 different reaming mandrels, suitable for cutting curved and square edges. RivNut mandrel sizes include M3, M4, M5 and M6, together with colour coded rivet heads suitable for fitting 2.4, 3.2, 4.0 and 4.8mm rivets. It also features soft grip handles allowing for easy one handed operation along with a 360° swivel head for ease of access.

## **Additional Information**

- 3-in-1 rivet, rivet nut and reaming tool, allowing one handed operation, with 360° swivel action head.
- 4x rivet heads, suitable for: 2.4, 3.2, 4.0 and 4.8mm rivets which are stored in the handle for easy access and selection of correct size.
- 4x mandrels, suitable for: M3, M4, M5 and M6 RivNuts.
- · Reaming/nibbler function for both curved or square edges, suitable for: 1mm stainless steel, 2mm aluminium and 2mm galvanized steel.
- RivNuts and rivets available separately, please See Laser Part Nos. 0980 0983 (RivNuts) and 1799 1802 (rivets). Connect
  Consumables offers mixed sets of assorted rivets, see Part Nos. 31843 (assorted rivets, 475pc) and 31844 (assorted black rivets,