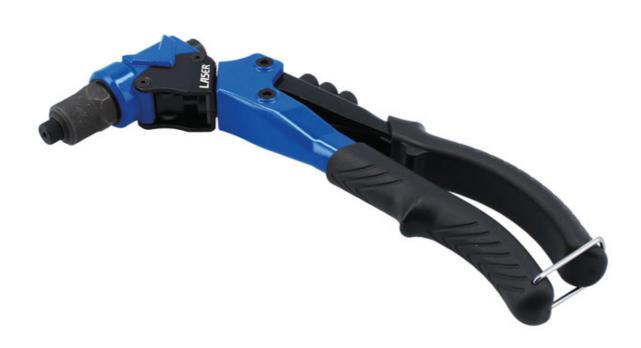

## 3-in-1 Riveter, RivNut & Reaming Tool

This robust multifunction tool combines a rivet gun, capable of installing both pop rivets and rivnuts/nut rivets, with a reamer/nibbler tool suitable for use on stainless steel, galvanised steel and aluminium. It comes supplied with 2 different reaming mandrels, suitable for cutting curved and square edges. RivNut mandrel sizes include M3, M4, M5 and M6, together with colour coded rivet heads suitable for fitting 2.4, 3.2, 4.0 and 4.8mm rivets. It also features soft grip handles allowing for easy one handed operation along with a 360° swivel head for ease of access.

## **Additional Information**

- 3-in-1 rivet, rivet nut and reaming tool, allowing one handed operation, with 360° swivel action head.
- 4x rivet heads, suitable for: 2.4, 3.2, 4.0 and 4.8mm rivets which are stored in the handle for easy access and selection of correct size.
- 4x mandrels, suitable for: M3, M4, M5 and M6 RivNuts.
- · Reaming/nibbler function for both curved or square edges, suitable for: 1mm stainless steel, 2mm aluminium and 2mm galvanized steel.
- RivNuts and rivets available separately, please See Laser Part Nos. 0980 0983 (RivNuts) and 1799 1802 (rivets). Connect
  Consumables offers mixed sets of assorted rivets, see Part Nos. 31843 (assorted rivets, 475pc) and 31844 (assorted black rivets,